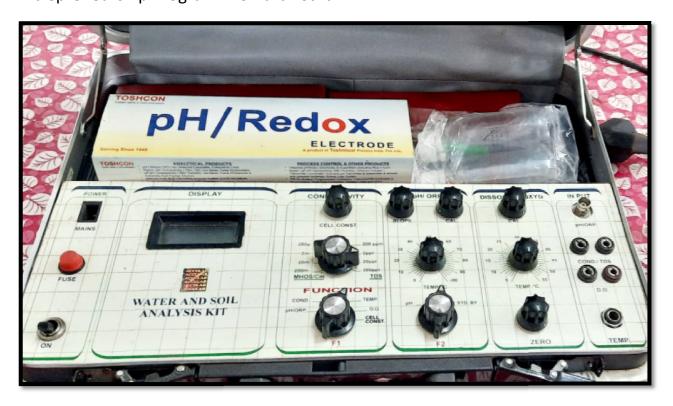

## DR.KHOOBCHAND BAGHEL GOVT. PGCOLLEGE

Bhilai-3 Dist : Durg (CG)

Affiliated to Hemchand Yadav University, Durg (CG)

Entrepreneurship Program in Smart Board.

DIGITAL DISPLAY pH /Conductivity meter : ICT use in Botany Department...