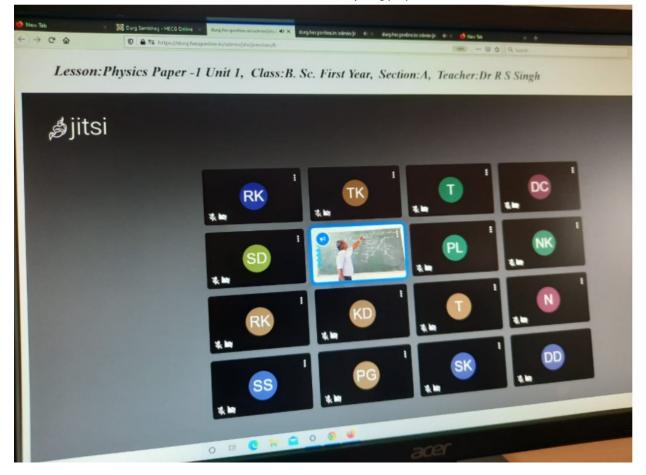

## बी.ए. प्रथम , द्वितीय एवं तृतीय वर्ष अर्थशास्त्र एवं इतिहास के छात्रों हेतू आवश्यक

महाविद्यालय में अर्थशास्त्र एवं इतिहास विषय में प्राध्यापक नहीं होने से इन विषयों के स्नातक स्तर (बी.ए. प्रथम , द्वितीय एवं तृतीय वर्ष अर्थशास्त्र एवं इतिहास ) पर छात्रों का अध्यापन संभाग स्तर पर केन्द्रिकृत अध्यापन व्यवस्था से किया जाएगा । अध्यापन हेतु छात्रों को गूगल प्ले स्टोर से HECG Online app डाउनलोड करना है । उच्चिशिक्षा विभाग द्वारा छात्रों को आइ—डी और पासवर्ड दिया जाएगा जिससे छात्र आनलाइन कक्षा में जुड़ पाएंगे । किस तरह से डाउनलोड और इंस्टाल करना है इसका विवरण आपको उपलब्ध कराया जा रहा है ।

एप डाउनलोड करना और कक्षा में आनलाइन जुड़ना आवश्यक है । कक्षा में उपस्थिति की मानिटरिंग उच्चिशक्षा विभाग द्वारा की जाएगी । कम उपस्थिति होने पर परीक्षा में नियमित छात्र के रूप में बैठने से वंचित किया जा सकता है जिसके लिए छात्र स्वयं जिम्मेदार होंगे ।