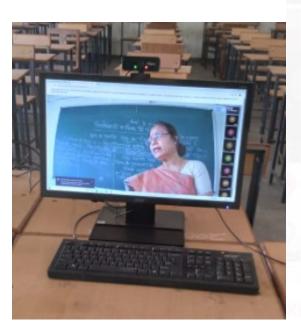

Dr Manish Kalra, Assistant Professor (Physics) using Desktop for teaching-Learning Process...

Bhilai-3 Dist : Durg (CG)

Accredited Grade "B+" By NAAC

Dr Sheila Vijay. Assistant Professor English: Online class