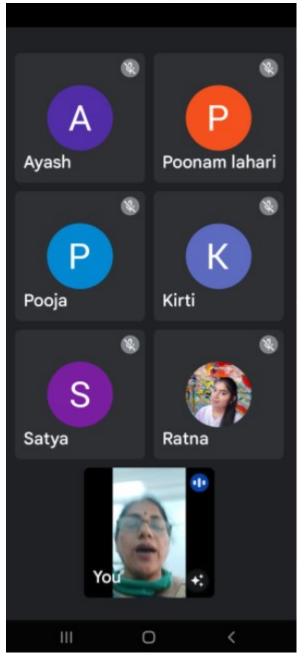

Snapshots of few ON line classes by department of Physics in through google meet.

Bhilai-3 Dist : Durg (CG)

Accredited Grade "B+" By NAAC

Registered under section 2(F) &12 (B) of UGC Act

Bhilai-3 Dist : Durg (CG)