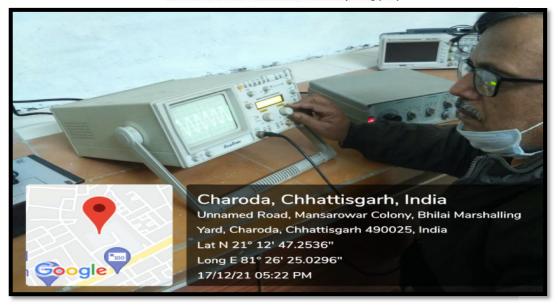

Accredited Grade "B+" By NAAC

Registered under section 2(F) &12 (B) of UGC Act

Affiliated to Hemchand Yadav University, Durg (CG)

Dr Manish Kalra, Assistant Professor(Physics) using ICT enabled CRO equipment in Physics Laboratory.