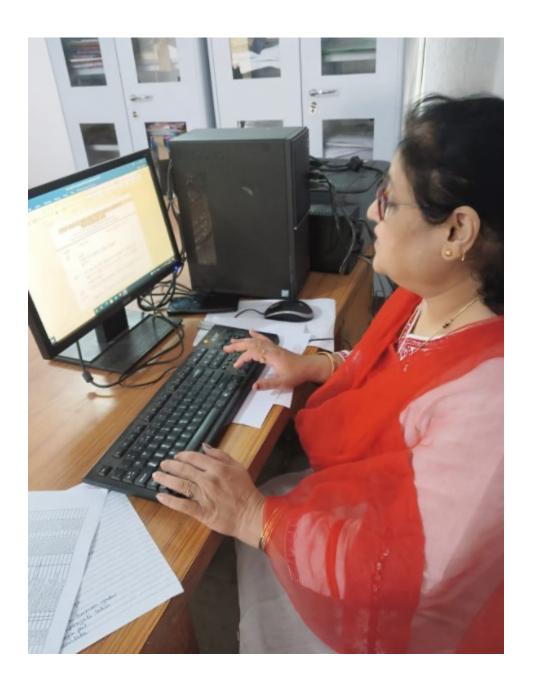

Affiliated to Hemchand Yadav University, Durg (CG)

Teacher using ICT tools for marks entry in University Portal.

Bhilai-3 Dist : Durg (CG)

Registered under section 2(F) &12 (B) of UGC Act

Affiliated to Hemchand Yadav University, Durg (CG)