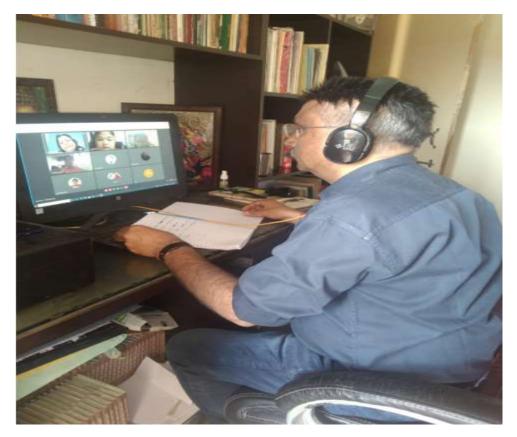

Snapshots of few ON line classes by department of Physics in through google meet.

Bhilai-3 Dist : Durg (CG)

Accredited Grade "B+" By NAAC

Registered under section 2(F) &12 (B) of UGC Act

Bhilai-3 Dist : Durg (CG)