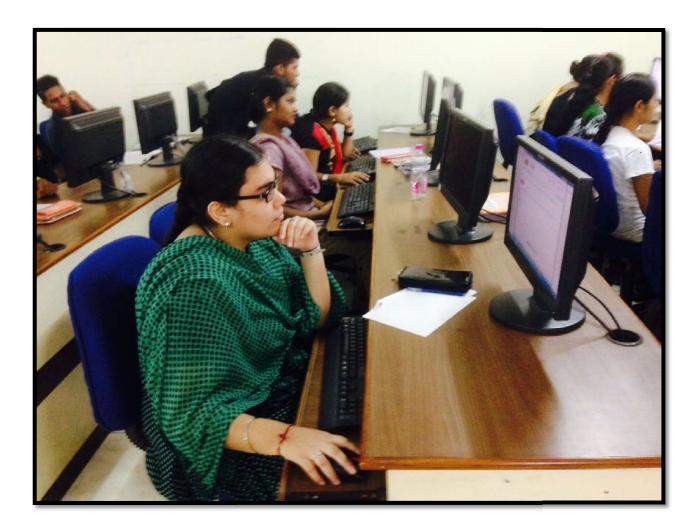

### **Students In Mathematics Computer Lab**

**Online Instruction Program: Science Department** 

Bhilai-3 Dist : Durg (CG)

Accredited Grade "B+" By NAAC

Registered under section 2(F) &12 (B) of UGC Act

Bhilai-3 Dist : Durg (CG)