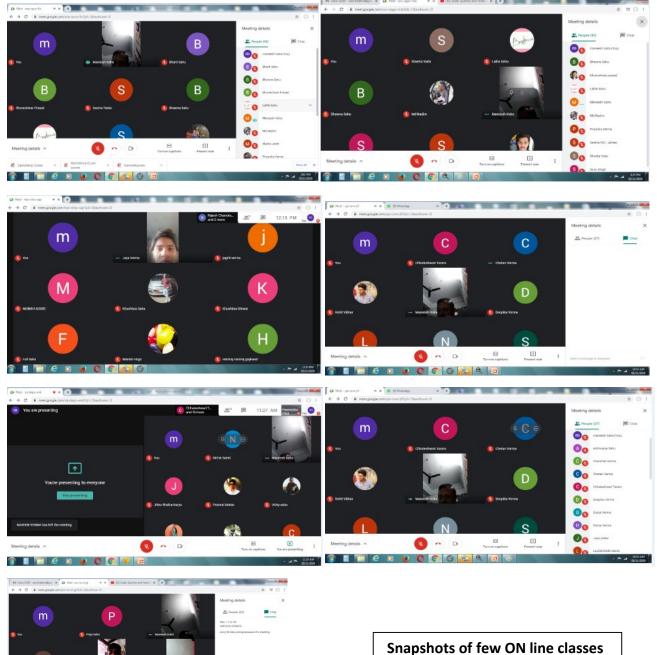

Snapshots of few ON line classes by department of Physics in through google meet.

Bhilai-3 Dist : Durg (CG)

Accredited Grade "B+" By NAAC

Registered under section 2(F) &12 (B) of UGC Act

Bhilai-3 Dist : Durg (CG)