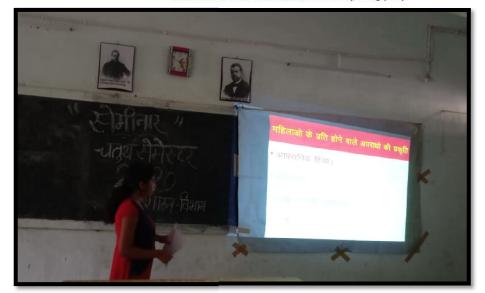

fessor English: Online class



Dr Vinod Sharma Assistant Professor Hindi: Online class

Bhilai-3 Dist : Durg (CG)

Accredited Grade "B+" By NAAC

Registered under section 2(F) &12 (B) of UGC Act





Bhilai-3 Dist : Durg (CG)

Accredited Grade "B+" By NAAC

Registered under section 2(F) &12 (B) of UGC Act

Affiliated to Hemchand Yadav University, Durg (CG)





Prof Khoman Lal Banchhor Assistant Professor Computer Science: Teaching in **Smart Board in PGDCA Lab** 



Bhilai-3 Dist : Durg (CG)

Accredited Grade "B+" By NAAC



Affiliated to Hemchand Yadav University, Durg (CG)





Prof Sushant Charaworti Assistant Professor Computer Science : Teaching in Smart Board in PGDCA Lab

Bhilai-3 Dist : Durg (CG)

Accredited Grade "B+" By NAAC

Registered under section 2(F) &12 (B) of UGC Act







## 1

### DR.KHOOBCHAND BAGHEL GOVT. PGCOLLEGE

Bhilai-3 Dist : Durg (CG)



Registered under section 2(F) &12 (B) of UGC Act

Affiliated to Hemchand Yadav University, Durg (CG)





### **Students In Mathematics Computer Lab**



**Online Instruction Program: Science Department** 

Bhilai-3 Dist : Durg (CG)

Accredited Grade "B+" By NAAC

Registered under section 2(F) &12 (B) of UGC Act







Bhilai-3 Dist : Durg (CG)

Accredited Grade "B+" By NAAC



Affiliated to Hemchand Yadav University, Durg (CG)





Online NCC Program.



Bhilai-3 Dist : Durg (CG)

Accredited Grade "B+" By NAAC

Registered under section 2(F) &12 (B) of UGC Act

Affiliated to Hemchand Yadav University, Durg (CG)





Teacher using ICT tools for marks entry in University Portal.



Bhilai-3 Dist : Durg (CG)



R