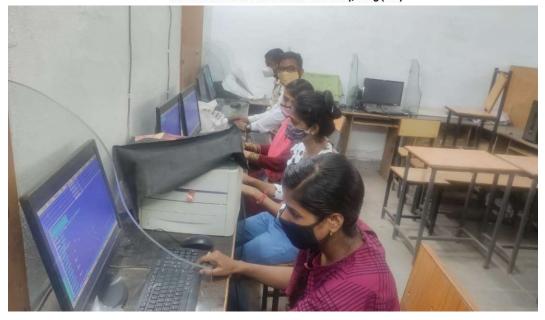

### **Students In Mathematics Computer Lab**

**Online Instruction Program: Science Department** 

Bhilai-3 Dist : Durg (CG)

Accredited Grade "B+" By NAAC

Registered under section 2(F) &12 (B) of UGC Act

Bhilai-3 Dist : Durg (CG)