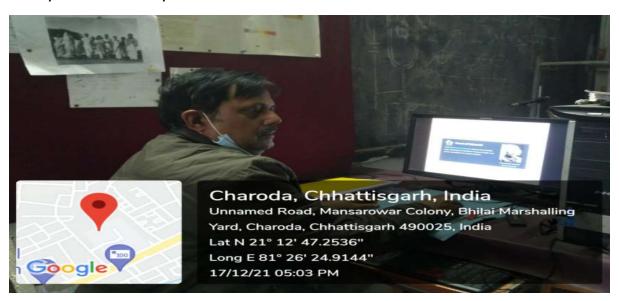

Dr Manish Kalra, Assistant Professor (Physics) using Desktop for teaching-Learning Process...

Bhilai-3 Dist : Durg (CG)

Accredited Grade "B+" By NAAC

Dr Sheila Vijay. Assistant Professor English: Online class