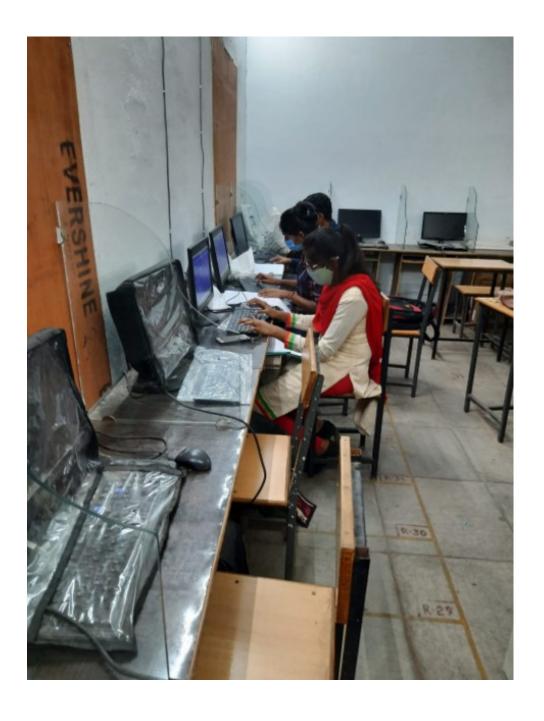

### **Students In Mathematics Computer Lab**

**Online Instruction Program: Science Department** 

Bhilai-3 Dist : Durg (CG)

Accredited Grade "B+" By NAAC

Registered under section 2(F) &12 (B) of UGC Act

Bhilai-3 Dist : Durg (CG)