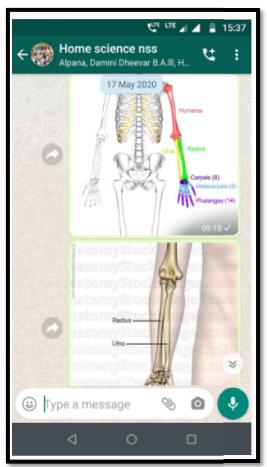

### Online Teaching Learning during Covid-19 through Mobile ....

**Report:** During Covid-19 period instruction and study material were shared in WhatsApp group. 100 percent teaching staff was engaged in ICT teaching process. Classes were organized in google meet/Webex and otheronline platform. Students were motivated to register in cgschool.com where study materials were uploaded by teachers of higher education department. Students' questions were answered in whatsApp groups.

Sample of online wahtsApp group messages from students.

Bhilai-3 Dist : Durg (CG)

Accredited Grade "B+" By NAAC

Registered under section 2(F) &12 (B) of UGC Act

Affiliated to Hemchand Yadav University, Durg (CG)

Home Science Whatsapp Group Photo

Teachers: Dr Bharti Sethi and Dr Alpana Deshpande.

Bhilai-3 Dist : Durg (CG)

Accredited Grade "B+" By NAAC

Registered under section 2(F) &12 (B) of UGC Act

Affiliated to Hemchand Yadav University, Durg (CG)