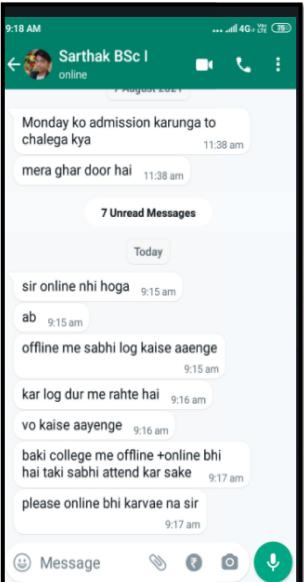

Sample of online wahtsApp group messages from students.

Bhilai-3 Dist : Durg (CG)

Accredited Grade "B+" By NAAC

Registered under section 2(F) &12 (B) of UGC Act

Affiliated to Hemchand Yadav University, Durg (CG)