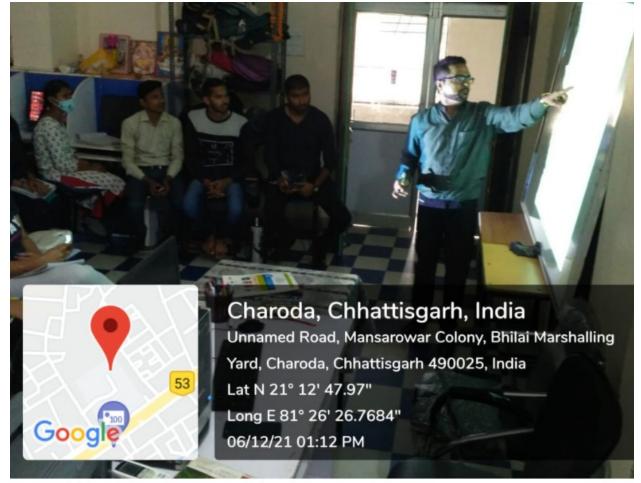

sics Laboratory.



Dr Manish Kalra, Assistant Professor (Physics) using Desktop for teaching-Learning Process...



Bhilai-3 Dist : Durg (CG)

Accredited Grade "B+" By NAAC









Dr Sheila Vijay. Assistant Professor English: Online class



Dr Vinod Sharma Assistant Professor Hindi: Online class

Bhilai-3 Dist : Durg (CG)

Accredited Grade "B+" By NAAC

Registered under section 2(F) &12 (B) of UGC Act





Bhilai-3 Dist : Durg (CG)

Accredited Grade "B+" By NAAC

Registered under section 2(F) &12 (B) of UGC Act

Affiliated to Hemchand Yadav University, Durg (CG)





Prof Khoman Lal Banchhor Assistant Professor Computer Science: Teaching in **Smart Board in PGDCA Lab** 



Bhilai-3 Dist : Durg (CG)

Accredited Grade "B+" By NAAC



Affiliated to Hemchand Yadav University, Durg (CG)





Prof Sushant Charaworti Assistant Professor Computer Science : Teaching in Smart Board in PGDCA Lab

Bhilai-3 Dist : Durg (CG)

Accredited Grade "B+" By NAAC

Registered under section 2(F) &12 (B) of UGC Act







## 1

### DR.KHOOBCHAND BAGHEL GOVT. PGCOLLEGE

Bhilai-3 Dist : Durg (CG)



Registered under section 2(F) &12 (B) of UGC Act

Affiliated to Hemchand Yadav University, Durg (CG)





### **Students In Mathematics Computer Lab**



**Online Instruction Program: Science Department** 

Bhilai-3 Dist : Durg (CG)

Accredited Grade "B+" By NAAC

Registered under section 2(F) &12 (B) of UGC Act







Bhilai-3 Dist : Durg (CG)

Accredited Grade "B+" By NAAC



Affiliated to Hemchand Yadav University, Durg (CG)





Online NCC Program.



Bhilai-3 Dist : Durg (CG)

Accredited Grade "B