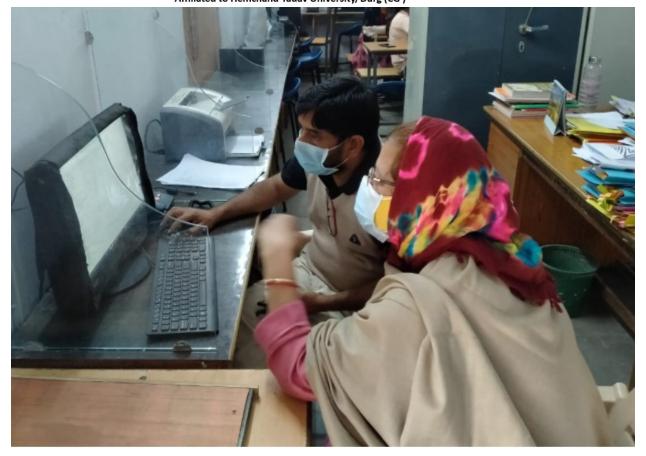

Affiliated to Hemchand Yadav University, Durg (CG)

Teacher using ICT tools for marks entry in University Portal.

Bhilai-3 Dist : Durg (CG)

Registered under section 2(F) &12 (B) of UGC Act

Affiliated to Hemchand Yadav University, Durg (CG)