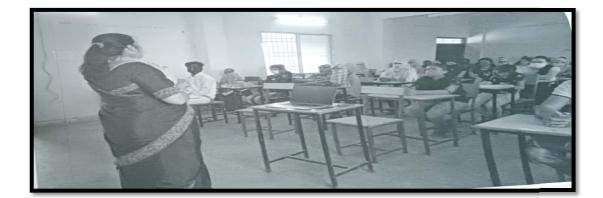

## Notice fot ICT USE

डॉ. खूबचंद बघेल शासकीय स्नातकोत्तर महाविद्यालय मिलाई-3

सूचना

नैक एवं उच्चशिक्षा विभाग के निर्देशानुसार महाविद्यालय के समस्त प्राध्यापक / सहायक प्राध्यापकों को को अध्यापन में ICT/Computer प्रयोग करना है । महाविद्यालय में प्याप्त संख्या में स्मार्टबोर्ड की उपलब्धता है । अतः सभी प्राध्यापक / सहायक प्राध्यापकों सप्ताह में कम से कम एक कक्षा प्रोजेक्टर / स्मार्ट बोर्ड में लें एवं अलग रिजस्टर में उपस्थिति / टापिक की जानकारी और फोटो चिपकाएं । अनिवार्यतः प्रतिमाह इसकी जानकारी IQAC cell को दें ।

Bhilai-3 Dist : Durg (CG)

Accredited Grade "B+" By NAAC

Registered under section 2(F) &12 (B) of UGC Act

Affiliated to Hemchand Yadav University, Durg (CG)

डॉoखूबचंद बघेल शासकीय स्नातकोत्तर महाावद्यालय, मलाइ-3, प्राणा- चुन (००.०) दिनांक : 25/11/2020