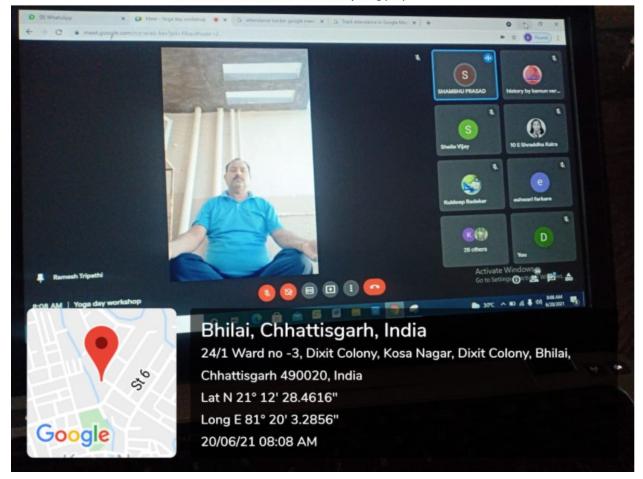

l











Ķ Kumari Sahu 🔌 🗓

💹 Madhu Kumari 🔌 🗓

🔃 Nilam Patel 🔌 🗓

Sana Khatun



# H

## DR.KHOOBCHAND BAGHEL GOVT. PGCOLLEGE

Bhilai-3 Dist : Durg (CG)



Registered under section 2(F) &12 (B) of UGC Act







Bhilai-3 Dist : Durg (CG)

Accredited Grade "B+" By NAAC

Registered under section 2(F) &12 (B) of UGC Act







Bhilai-3 Dist : Durg (CG)

Accredited Grade "B+" By NAAC

Registered under section 2(F) &12 (B) of UGC Act





Bhilai-3 Dist : Durg (CG)

Accredited Grade "B+" By NAAC

Registered under section 2(F) &12 (B) of UGC Act





Bhilai-3 Dist : Durg (CG)



Registered under section 2(F) &12 (B) of UGC Act





Bhilai-3 Dist : Durg (CG)

Accredited Grade "B+" By NAAC

Registered under section 2(F) &12 (B) of UGC Act

Affiliated to Hemchand Yadav University, Durg (CG)





Celebration of Yoga Day 21/06/2021