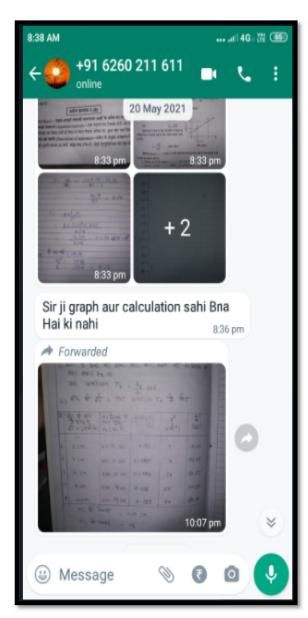

Sample of online wahtsApp group messages from students.

Bhilai-3 Dist : Durg (CG)

Accredited Grade "B+" By NAAC

Registered under section 2(F) &12 (B) of UGC Act

Affiliated to Hemchand Yadav University, Durg (CG)