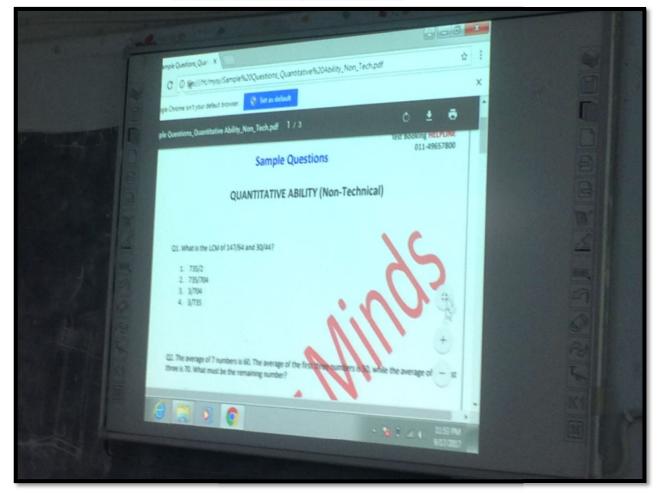

Registered under section 2(F) &12 (B) of UGC Act

Affiliated to Hemchand Yadav University, Durg (CG)

Prof Khoman Lal Banchhor Assistant Professor Computer Science: Teaching in **Smart Board in PGDCA Lab** 

Bhilai-3 Dist : Durg (CG)

Accredited Grade "B+" By NAAC

Affiliated to Hemchand Yadav University, Durg (CG)

Prof Sushant Charaworti Assistant Professor Computer Science : Teaching in Smart Board in PGDCA Lab