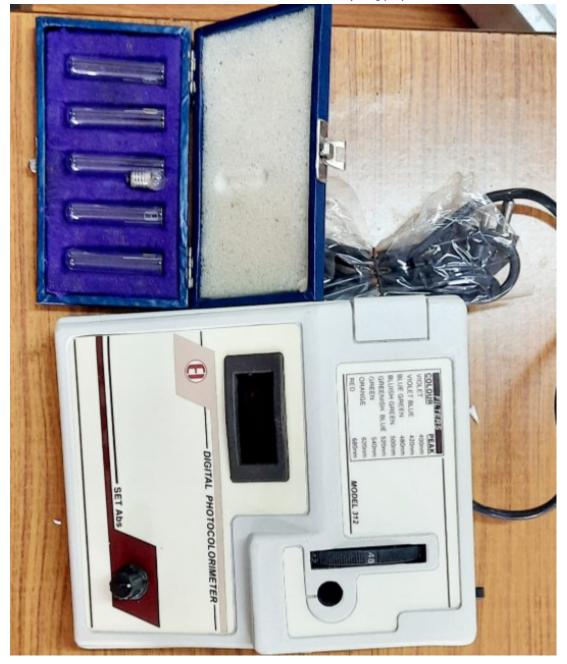

Bhilai-3 Dist : Durg (CG)

Registered under section 2(F) &12 (B) of UGC Act

Affiliated to Hemchand Yadav University, Durg (CG)

Digital Photocolorimeter: ICT Use in Botany Department...

Bhilai-3 Dist : Durg (CG)