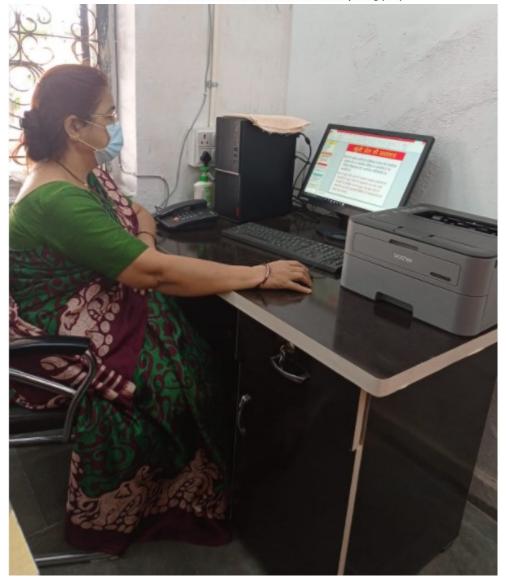

Accredited Grade "B+" By NAAC

Registered under section 2(F) &12 (B) of UGC Act

Affiliated to Hemchand Yadav University, Durg (CG)

Smt Manju Dandekar Assistant Professor Sociology: Use of ICT Tool

Bhilai-3 Dist : Durg (CG)

Accredited Grade "B+" By NAAC

Registered under section 2(F) &12 (B) of UGC Act

Affiliated to Hemchand Yadav University, Durg (CG)

Smt Uma Adil , Assistant Professor Using ICT tool for Teaching

Bhilai-3 Dist : Durg (CG)