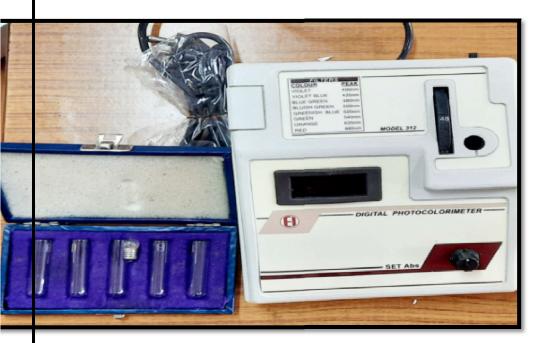

Bhilai-3 Dist : Durg (CG)

Registered under section 2(F) &12 (B) of UGC Act

Affiliated to Hemchand Yadav University, Durg (CG)

Digital Photocolorimeter: ICT Use in Botany Department...

Bhilai-3 Dist : Durg (CG)