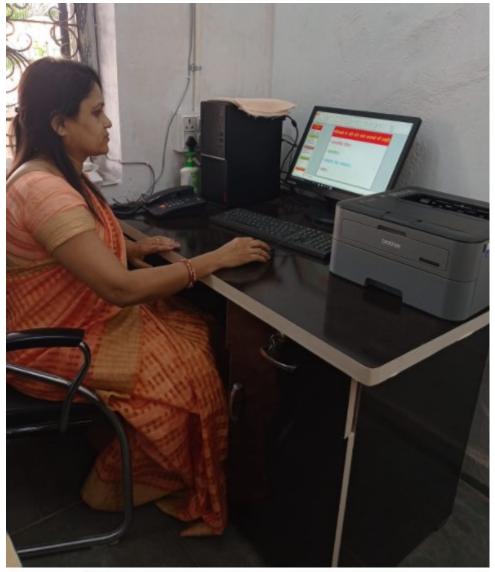

Accredited Grade "B+" By NAAC

Registered under section 2(F) &12 (B) of UGC Act

Affiliated to Hemchand Yadav University, Durg (CG)

Smt Uma Adil , Assistant Professor Using ICT tool for Teaching

Bhilai-3 Dist : Durg (CG)