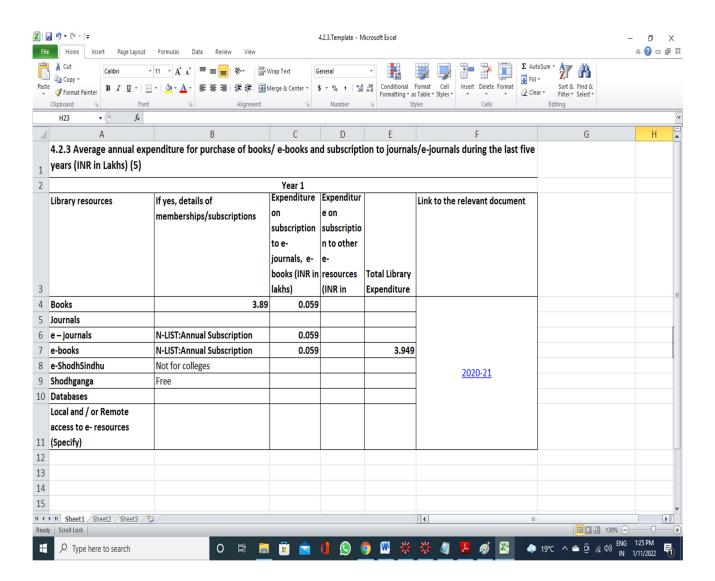

## 4.2.3: AVERAGE ANNUAL EXPENDITURE FOR PURCHASE OF BOOKS/E-JOURNALS AND SUBSCRIPTION TO JOURNALS /E-JOURNALS YEAR WISE DURING LAST FIVE YEARS (INR IN LAKHS)

4.2.3.1 Average annual expenditure for purchase of books/e-journals and subscription to journals /e-journals year wise during last five years (INR in Lakhs)

| Year         | 2020-21 |
|--------------|---------|
| INR In Lakhs | 394900  |

OICE