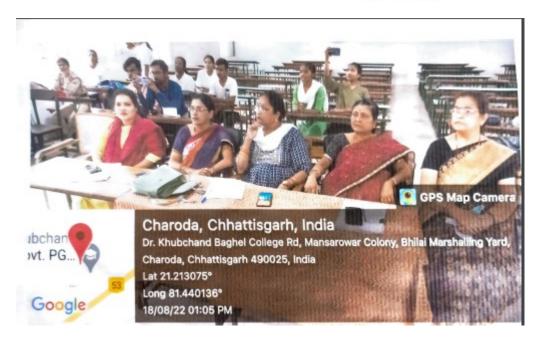

## // सूचना //

समस्त महाविद्यालयीन छात्र—छात्राओं को सूचित किया जाता है कि "अन्तर्राष्ट्रीय महिला दिवस समारोह का आयोजन समाजशास्त्र विभाग के द्वारा दिनांक 08.03.2022 को कक्ष कमांक 14 में दोपहर 12 बजे से किया जा रहा है। कार्यकम की मुख्य वक्ता डॉ. पूजा सिन्हा शासकीय आयुर्वेदिक चिकित्सक पी.एच.सी. भिलाई—3 होंगी। कार्यकम में सभी विद्यार्थी अनिवार्य रूप से उपस्थित होकर लाभान्वित होवें।

## खूबचंद बघेल कालेज में महिला दिवस मना

भिलाईनगर. डॉ.खूबचंद बघेल शासकीय महाविद्यालय में समाजशास्त्र विभाग के तत्वावधान में अंतरराष्ट्रीय महिला दिवस मनाया गया. मां सरस्वती की पजा

मुख्य अतिथि चिकित्सा अधिकारी डॉ पूजा सिन्हा प्राचार्य डॉ .रीना मजूमदार , डॉ. अमृता कस्तूरे एवं अन्य अतिथियों के द्वारा किया गया. महाविद्यालय के पूर्व प्राचार्य डॉ.अमृता कस्तूरे ने सभी को महिला दिवस की बधाई दी .कार्यक्रम में महाविद्यालय के प्राध्यापकगण श्रीमती नीलम शर्मा , डॉ .अल्पना दुबे , डॉ. रमेश त्रिपाठी , डॉ. दीप्ति बधेल , डॉ. दिनेश देवांगन , डॉ.नीलम गुप्ता , डॉ .मंजुला गुप्ता , डॉ. रेनु वर्मा , अतिथि प्राध्यापक डॉ .चूणामणी पूजा , सुषमा, प्रतिभा निषाद कमुन वर्मा, खोमन बंछोर उपस्थित थे।