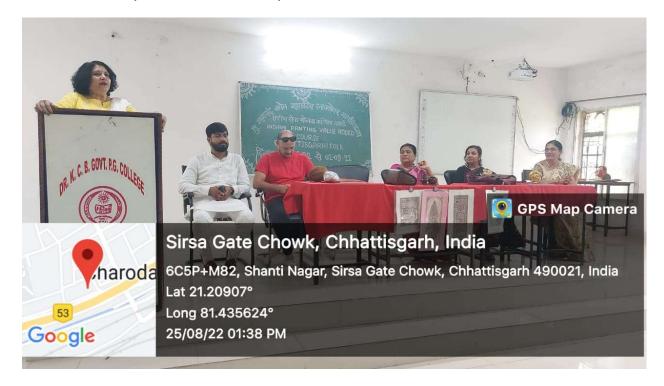

## **Women Empowerment**

डॉ. खूबचंद बघेल शासकीय स्नात्कोत्तर महाविद्यालय भिलाई - 3 जिला-दुर्ग (छ.ग.)

"B+" श्रेणी से नैक मूल्यांकित

समाजशास्त्र विभाग "अंतराष्ट्रीय महिला दिवस पर एकदिवसीय कार्यशाला"

दिनांक - 08/03/2022 समय - 12 P.M.

डॉ.पूजा सिन्हा शा.आयुर्वेदिक चिकत्सक PHC मिलाई-3

सरक्षक डॉ रीमा मज्मदार प्राचार्य

संयोजक श्रीमती मंजू दांडेकर विभागाध्यक्ष समाजशास्त्र सहसंयोजक श्रीमती उमा आहित सहा. प्राध्यापक समाजशास्त्र

## // सूचना //

समस्त महाविद्यालयीन छात्र—छात्राओं को सूचित किया जाता है कि "अन्तर्राष्ट्रीय महिला दिवस समारोह का आयोजन समाजशास्त्र विभाग के द्वारा दिनांक 08.03.2022 को कक्ष कमांक 14 में दोपहर 12 बजे से किया जा रहा है। कार्यकम की मुख्य वक्ता डॉ. पूजा सिन्हा शासकीय आयुर्वेदिक चिकित्सक पी.एच.सी. भिलाई—3 होंगी। कार्यकम में सभी विद्यार्थी अनिवार्य रूप से उपस्थित होकर लाभान्वित होवें।

## खूबचंद बघेल कालेज में महिला दिवस मना

भिलाईनगर. डॉ.खूबचंद बघेल शासकीय महाविद्यालय में समाजशास्त्र विभाग के तत्वावधान में अंतरराष्ट्रीय महिला दिवस मनाया गया. मां सरस्वती की पजा

मुख्य अतिथि चिकित्सा अधिकारी डॉ पूजा सिन्हा प्राचार्य डॉ .रीना मजूमदार , डॉ. अमृता कस्तूरे एवं अन्य अतिथियों के द्वारा किया गया. महाविद्यालय के पूर्व प्राचार्य डॉ.अमृता कस्तूरे ने सभी को महिला दिवस की बधाई दी .कार्यक्रम में महाविद्यालय के प्राध्यापकगण श्रीमती नीलम शर्मा , डॉ .अल्पना दुबे , डॉ. रमेश त्रिपाठी , डॉ. दीप्ति बधेल , डॉ. दिनेश देवांगन , डॉ.नीलम गुप्ता , डॉ .मंजुला गुप्ता , डॉ. रेनु वर्मा , अतिथि प्राध्यापक डॉ .चूणामणी पूजा , सुषमा, प्रतिभा निषाद कमुन वर्मा, खोमन बंछोर उपस्थित थे।