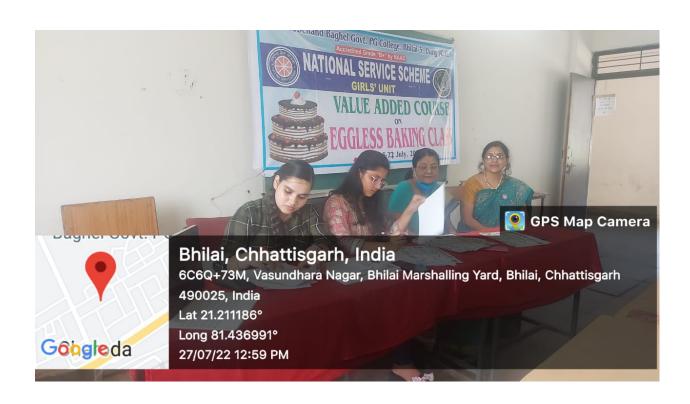

दिनांक - 18.08.2022

| इ. संख्या | प्रतिभागी का नाम   | निर्णायक अंक | निर्णायक अंक | निर्णायक अंक | कुल अंक      | हस्ताक्षर |
|-----------|--------------------|--------------|--------------|--------------|--------------|-----------|
| 1         | मोनिका एवं समूह    | 17           | 21           | 23           | 61 I         |           |
| 2         | तुलेश्वरी एवं समूह | 19           | 19           | 22           | 00 <u>JT</u> |           |
| 3         | पुरब एवं समूह      | 15           | 13           | 16           | 44           |           |

विभागाहण्यम (समाजवास्य)

निणार्यक डॉ. शीला विजय डॉ. अल्पना देशपांडे - अस्मिन्सि

डॉ. खूबचंद बद्येलशासकीय स्नातकोत्तर महाविद्यालय मिलाई 3 जिला —दुर्ग



#### **HANDMADE ECO-FRIENDLY RAKHI**



## **EGGLESS BAKING CLASS (VALUE ADDED COURSE)**



#### **INDIAN PAINTING (VALUE ADDED COURSE)**



## **Promotion of local culture (Best Practices)**



Kabir Jyanti 2021

#### You tube link

https://www.youtube.com/watch?v=HYmIhHTSuao



Dr Khoobchand Baghel Jyanti 2021





Panthi Dance by students on Guru Ghasi das Jyanti



Hareli Festival 2022