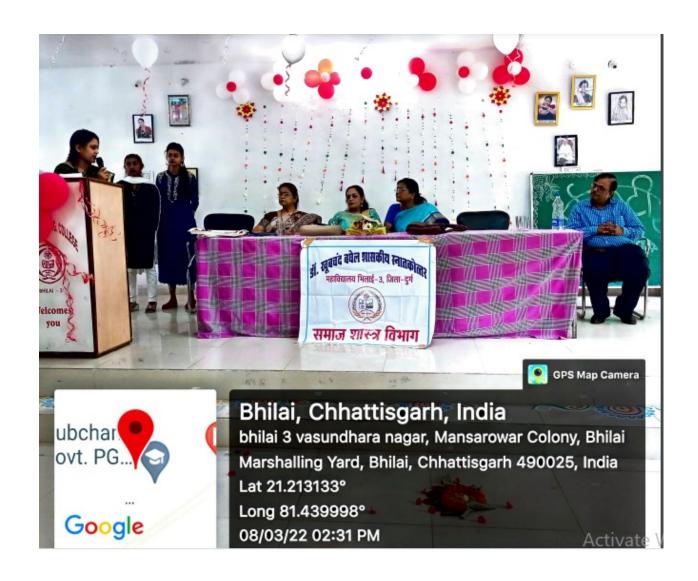

## **Women Empowerment**

डॉ. खूबचंद बघेल शासकीय स्नात्कोत्तर महाविद्यालय भिलाई - 3 जिला-दुर्ग (छ.ग.)

"B+" श्रेणी से नैक मूल्यांकित

समाजशास्त्र विभाग "अंतराष्ट्रीय महिला दिवस पर एकदिवसीय कार्यशाला"

दिनांक - 08/03/2022 समय - 12 P.M.

## // सूचना //

समस्त महाविद्यालयीन छात्र—छात्राओं को सूचित किया जाता है कि "अन्तर्राष्ट्रीय महिला दिवस समारोह का आयोजन समाजशास्त्र विभाग के द्वारा दिनांक 08.03.2022 को कक्ष कमांक 14 में दोपहर 12 बजे से किया जा रहा है। कार्यकम की मुख्य वक्ता डॉ. पूजा सिन्हा शासकीय आयुर्वेदिक चिकित्सक पी.एच.सी. भिलाई—3 होंगी। कार्यकम में सभी विद्यार्थी अनिवार्य रूप से उपस्थित होकर लाभान्वित होवें।

## खूबचंद बघेल कालेज में महिला दिवस मना

भिलाईनगर. डॉ.खूबचंद बघेल शासकीय महाविद्यालय में समाजशास्त्र विभाग के तत्वावधान में अंतरराष्ट्रीय महिला दिवस मनाया गया. मां सरस्वती की पजा

मुख्य अतिथि चिकित्सा अधिकारी डॉ पूजा सिन्हा प्राचार्य डॉ .रीना मजूमदार , डॉ. अमृता कस्तूरे एवं अन्य अतिथियों के द्वारा किया गया. महाविद्यालय के पूर्व प्राचार्य डॉ.अमृता कस्तूरे ने सभी को महिला दिवस की बधाई दी .कार्यक्रम में महाविद्यालय के प्राध्यापकगण श्रीमती नीलम शर्मा , डॉ .अल्पना दुबे , डॉ. रमेश त्रिपाठी , डॉ. दीप्ति बधेल , डॉ. दिनेश देवांगन , डॉ.नीलम गुप्ता , डॉ .मंजुला गुप्ता , डॉ. रेनु वर्मा , अतिथि प्राध्यापक डॉ .चूणामणी पूजा , सुषमा, प्रतिभा निषाद कमुन वर्मा, खोमन बंछोर उपस्थित थे।

# हरिभान । निमार्च २०२२ खूबचंद बघेल महाविद्यालय में मना महिला दिवस

समाजशास्त्र विभाग के द्वारा महिला डॉ मनीषा कालरा, डॉ विनोद शर्मा, दिवस का कार्यक्रम धूमधाम से डॉ अमृता कस्तुरे ने संबोधित किया। मनाया गया। इस दौरान माँ सरस्वती महाविद्यालय की प्राचार्या डॉ रीना का पूजा अर्चना कर कार्यक्रम का मज्मदार ने महिलाओं के विकास शुरुआत किया गया। सरस्वती की ऐतिहासिक पृष्ठभूमि का उल्लेख बंदना, राष्ट्रगीत कुमारी हर्षा, दीप्ती, करते हुए कहा कि राजा राम मोहन पचिनी, तनुजा, ओमी द्वारा पेश , राय ने महिला सशक्तिकरण के क्षेत्र किया गवा। समाज शास्त्र में दृढ कदम उठावा था। इसके विभागद्यक्ष मंजू दांडेकर ने सभी को अलावा मुख्यअतिथि शासकीय शुभंकमाएं दी। समाजशास्त्र परिषद