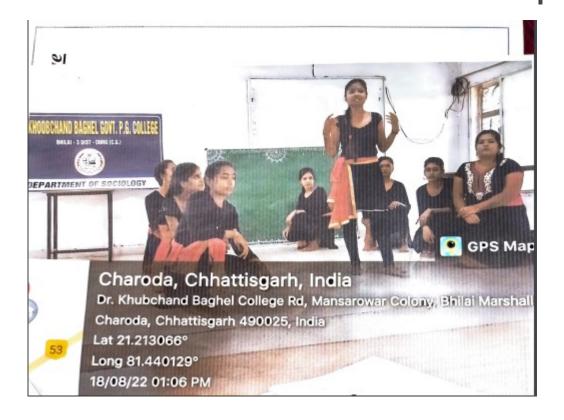

## / / सूचना / /

महाविद्यालय के समस्त छात्र छात्राओं को सूचित किया जाता है कि आजादी के अमृत महोत्सव (75 वीं वर्षगांठ) के उपलक्ष्य में समाजशास्त्र विभाग द्वारा "वर्तमान सामाजिक समस्याएं एवं समाधान" विषय पर नुक्कड़ नाटक प्रतियोगिता का आयोजन किया जा रहा है। प्रतियोगिता में भाग लेने के इच्छुक छात्र — छात्राएं दिनांक 10/08/2022 तक अपना नाम समाजशास्त्र विभाग में दर्ज करायें।

#### नुक्कड नाटक

दिनांक - 18.08.2022

| इ. संख्या | प्रतिभागी का नाम   | निर्णायक अंक | निर्णायक अंक | निर्णायक अंक | कुल अंक      | हस्ताक्षर |
|-----------|--------------------|--------------|--------------|--------------|--------------|-----------|
| 1         | मोनिका एवं समूह    | 17           | 21           | 23           | 61 I         |           |
| 2         | तुलेश्वरी एवं समूह | 19           | 19           | 22           | 00 <u>JT</u> |           |
| 3         | पुरब एवं समूह      | 15           | 13           | 16           | 44           |           |