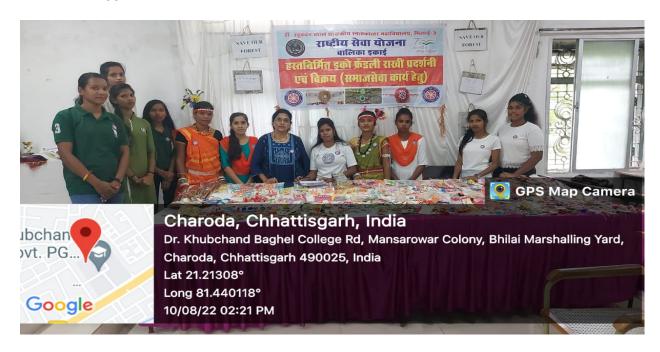

)

#### समाजशास्त्र विभाग

परिवाम

#### नुक्कड नाटक

दिनांक - 18.08.2022

| इ. संख्या | प्रतिभागी का नाम   | निर्णायक अंक | निर्णायक अंक | निर्णायक अंक | कुल अंक      | हस्ताक्षर |
|-----------|--------------------|--------------|--------------|--------------|--------------|-----------|
| 1         | मोनिका एवं समूह    | 17           | 21           | 23           | 61 I         |           |
| 2         | तुलेश्वरी एवं समूह | 19           | 19           | 22           | 00 <u>JT</u> |           |
| 3         | पुरब एवं समूह      | 15           | 13           | 16           | 44           |           |

विभागाहण्यम (समाजवास्य)

निणार्यक डॉ. शीला विजय डॉ. अल्पना देशपांडे - अस्मिन्सि

डॉ. खूबचंद बद्येलशासकीय स्नातकोत्तर महाविद्यालय मिलाई 3 जिला —दुर्ग



#### **HANDMADE ECO-FRIENDLY RAKHI**



## **EGGLESS BAKING CLASS (VALUE ADDED COURSE)**



#### **INDIAN PAINTING (VALUE ADDED COURSE)**



## **Promotion of local culture (Best Practices)**



Kabir Jyanti 2021

#### You tube link

https://www.youtube.com/watch?v=HYmIhHTSuao



Dr Khoobchand Baghel Jyanti 2021





Panthi Dance by students on Guru Ghasi das Jyanti



Hareli Festival 2022